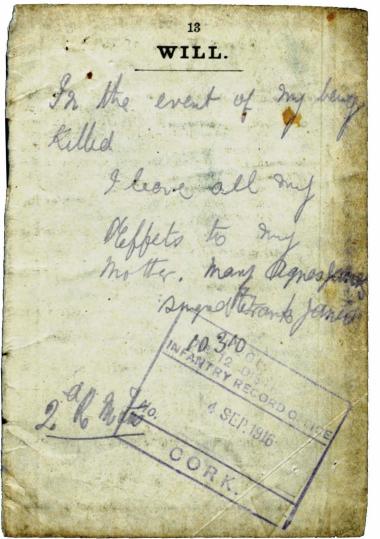

## INFORMAL WILL.

| DOMICILE. Frich                                     |
|-----------------------------------------------------|
| The enclosed document                               |
| dated                                               |
| and signed                                          |
| Frank-Jame                                          |
| S .                                                 |
| appears to have been written                        |
| or executed by the person                           |
| or executed by the person named in the margin while |
| he was "in actual military                          |
| service" within the meaning                         |
| of the Wills Act, 1837, and                         |
| has been recognised by the                          |
| War Department as con-                              |
| stituting a valid will.                             |
|                                                     |