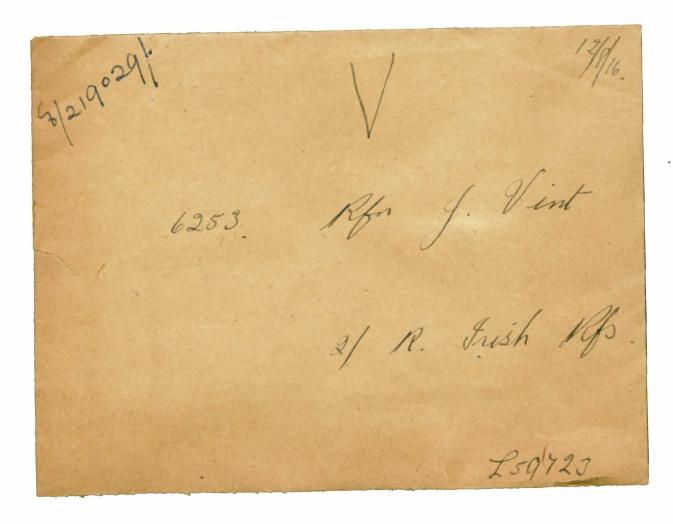

## FORMAL WILL.

W.O. No.: E/2/9029/1 DOMICILE Drish

Record No. 221/404538 16/17

Name James Vint

Regtl. No. and Rank 6253 Powalt

Regt. 2nd on: , Doyal Irish Defles

Died at France

Date of Death on or once 16 " June 1915".

NAI/2002/119